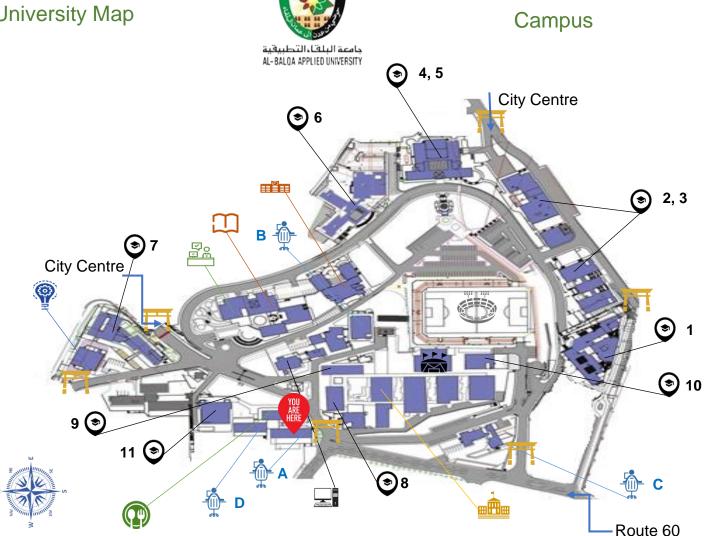

# Al-Balqa Applied **University Map**

## Legend

### Faculties & Deanships

- 1: Al-Salt Technical College 2 & 3: Engineering
- 4 & 5: Information and Communication, Science 6: Nursing
- 7: Business
- 8: Law, Graduate Studies & Deanship of Scientific Research 9: Al-Salt College for Human Sciences
- 10: Faculty of Agriculture Technology
- 11: Deanship of Student Affairs

### Presidency Unit

#### **Administration Offices**

- A: The Cooperation & International Relations Unit (CIRU)
- **B**: Examination Unit
- C & D: Administration Offices

## Admission & Registration Unit

#### **Lectures Premises**

Innovation, Creativity & Entrepreneurship Centre

**University Gates** 

University Restaurant

Stadium

Al-Salt Main

**Futsal** 

Library

You Are Here

Computer Centre

SOCIAL MEDIA PAGES

@ THE COOPERATION & INTERNATIONAL RELATIONS UNIT